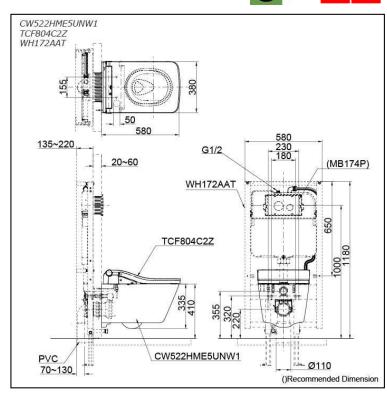

#### CW522HME5UNW1 TCF804C2Z WH172AAT

# Specifications

BOWL: Flush System: TORNADO FLUSH Water Use: 4.5L / 3L Rough-in: H=220 **Bowl Shape:** Square Shape Water Pressure: 0.05MPa~0.75MPa Size: 380W x 580D x 335H mm WASHLET: 220~240V , 50/60Hz , 826~837W **Power Rating:** Length of Power 0.9 m Cord: Size: 383W x 579D x 108H mm

### Parts description

Stop Valve is included.

- CW522HME5UNW1
- Square Shape Wall Hung Closet Bowl (P-Trap) with Concealed feature, hiding all wiring inside the bowl
- TCF804C2Z
  Concealed WASHLET SW (Auto Flush)
- WH172AAT Concealed Tank (4.5L / 3L)

**Optional Parts** 

 MB174P Flush Panel

NOTE

• DO NOT COUPLE THIS WC WITH FLUSH VALVE

White