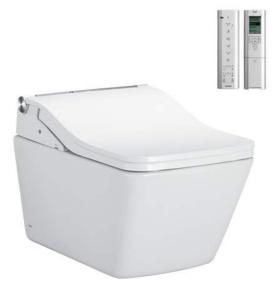

#### WALL HUNG TOILET with WASHLET SW

#### CW522HME5UNW1 TCF804C2Z WH172AAT

# **F**eatures

- CEFIONTECT Technology: super smooth, ion barrier glazing for a clean toilet bowl
- TORNADO FLUSH for powerful flushing with less amount of water
- RIMLESS DESIGN bowl ensures easy cleaning and ultimate hygiene
- EWATER+ keeps nozzle and bowl clean with sanitizing effect against bacteria
- Fully equipped with rear, front and oscillating & pulsating cleansing function
- Temperature control HEATED SEAT
- PREMIST a fine spray of mist making it difficult for dirt to adhere
- Auto lid opening and closing

### Parts description

Stop Valve is included.

- CW522HME5UNW1
- Square Shape Wall Hung Closet Bowl (P-Trap) with Concealed feature, hiding all wiring inside the bowl
- TCF804C2Z
  Concealed WASHLET SW (Auto Flush)
- WH172AAT Concealed Tank (4.5L / 3L)