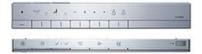

## Features

- Integrated appearance of luxury, elegant and seamless design
- Hybrid Ecology System - WATER SAVING dual flush 4.8 / 3.4L
- WATER SAVING dual fush 4.873.4L - Minimum required water pressure only at 0.05MPa (Dynamic)
- New TORNADO FLUSH system. 360 degree cleaning power reaches every spot using less water from newly developed bowl
- TORNADO FLUSH waterjet outlet is newly placed in hidden position to present a cleaner aesthetics
- New RIMLESS DESIGN bowl. Simply beautiful in shape with no shaded area make cleaning easier
- AIR-IN WONDERWAVE uses air rich water droplets to produce comfortable cleaning sensation
- Build-in with Motion Sensor Microwave technology
- HEATED SEAT with temperature control
- PREMIST, a fine spray of mist making it difficult for dirt to adhere
- EWATER+ keeps toilet bowl and nozzle clean by preventing bacterial with sanitizing effect
- Auto powerful DEODORIZER activates after every usage
- Adjustable WARM AIR DRYING