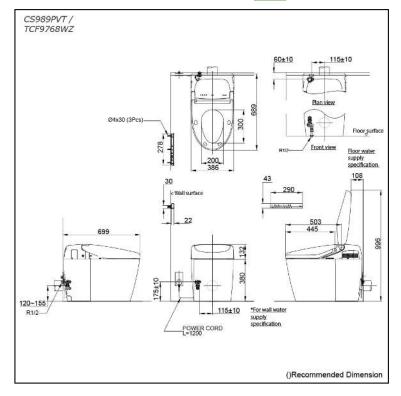

### CS989PVT / TCF9768WZ

# **S**pecifications

| Flush system:            | TORNADO FLUSH                                                                    |
|--------------------------|----------------------------------------------------------------------------------|
| Water Use:               | 4.5L / 3.0L                                                                      |
| Rough-in:                | 120~155 mm                                                                       |
| Bowl Shape:              | Elongated                                                                        |
| Water Pressure:          | 0.05MPa~0.75MPa                                                                  |
| Power Rating:            | 220~240V, 50/60Hz,<br>820~839W                                                   |
| Length of Power<br>Cord: | 1.2 m                                                                            |
| Material:                | Bowl -Vitreous China<br>Seat & Cover -Plastic<br>Remote Controller<br>-Aluminium |

386Wx689Dx512H mm

Size: