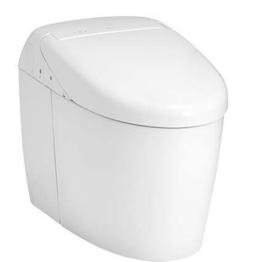

#### NEOREST RH Luxurious Integrated Toilet

## Parts description

- CS989PVT Water Closet Bowl (P-Trap) (Rough-in 120~155)
- TCF9768WZ
  WASHLET unit

**Colors** White (#NW1)